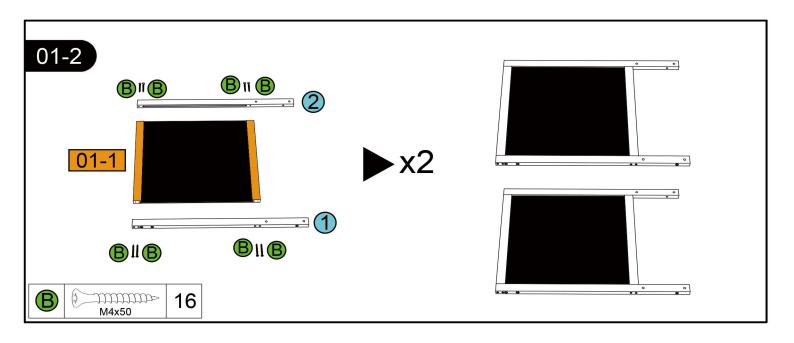

# INSTALLATION INSTRUCTIONS

Please have an electrical drill available for assembly if possible.

If you have difficulty in installation, please contact us for help and get installation video for reference.

#### Please Ensure:

- 1. You are assmebling with at least two people to ensure that all sides and parts are leveled.
- 2. You don't screw the parts in too hard or it will splinter the wood.
- 3. You follow the directions carefully.