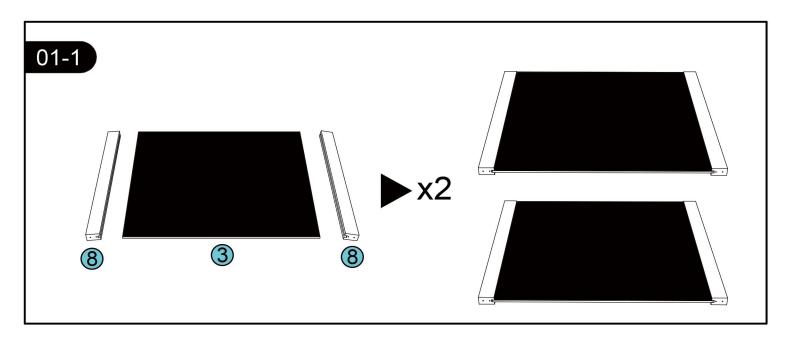

# INSTALLATION INSTRUCTIONS

Please have an electrical drill available for assembly if possible.

If you have difficulty in installation, please contact us for help and get installation video for reference.

#### Please Ensure:

- 1. You are assmebling with at least two people to ensure that all sides and parts are leveled.
- 2. You don't screw the parts in too hard or it will splinter the wood.
- 3. You follow the directions carefully.