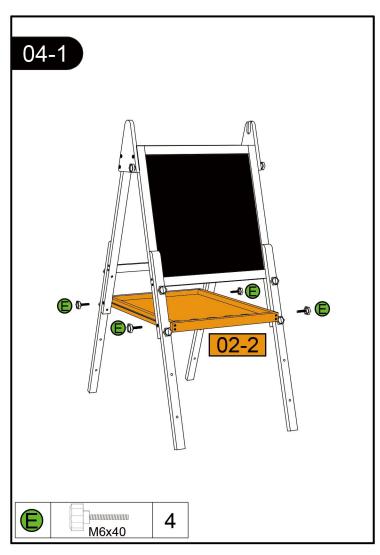

ante el uso.
- 3. Compruebe todos los cubrimientos y los pernos para los bordes agudos.

#### INSTRUCCIONES DE INSTALACIÓN

Tenga un taladro eléctrico disponible para el montaje si es posible.

Si usted tiene dificultad en la instalación, por favor póngase en contacto con nosotros para obtener ayuda y obtener video de instalación para referencia.

# Asegúrese de:

- 1. Usted está asmebling con al menos dos personas para asegurarse de que todos los lados y partes están nivelados.
- 2. Usted no atornillas las piezas en demasiado duro o se astillará la madera.
- 3. Siga las instrucciones cuidadosamente.

# CONTACT US BEFORE ASSEMBLY

If you have assembly questions or if you need parts whether they are missing or damaged Call us at 888-697-3931 or email us at info@Avenlur.com