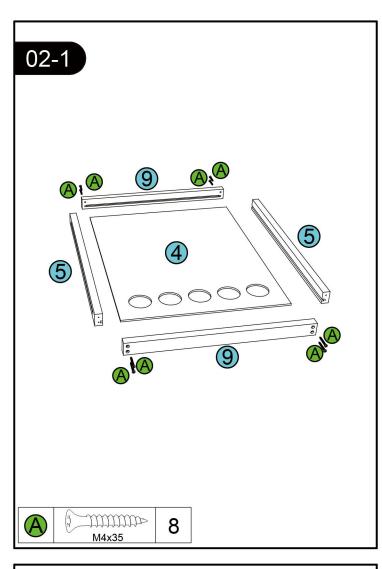

mes durante el uso.
- 3. Compruebe todos los cubrimientos y los pernos para los bordes agudos.

#### INSTRUCCIONES DE INSTALACIÓN

Tenga un taladro eléctrico disponible para el montaje si es posible.

Si usted tiene dificultad en la instalación, por favor póngase en contacto con nosotros para obtener ayuda y obtener video de instalación para referencia.

# Asegúrese de:

- 1. Usted está asmebling con al menos dos personas para asegurarse de que todos los lados y partes están nivelados.
- 2. Usted no atornillas las piezas en demasiado duro o se astillará la madera.
- 3. Siga las instrucciones cuidadosamente.

# CONTACT US BEFORE ASSEMBLY

If you have assembly questions or if you need parts whether they are missing or damaged Call us at 888-697-3931 or email us at info@Avenlur.com