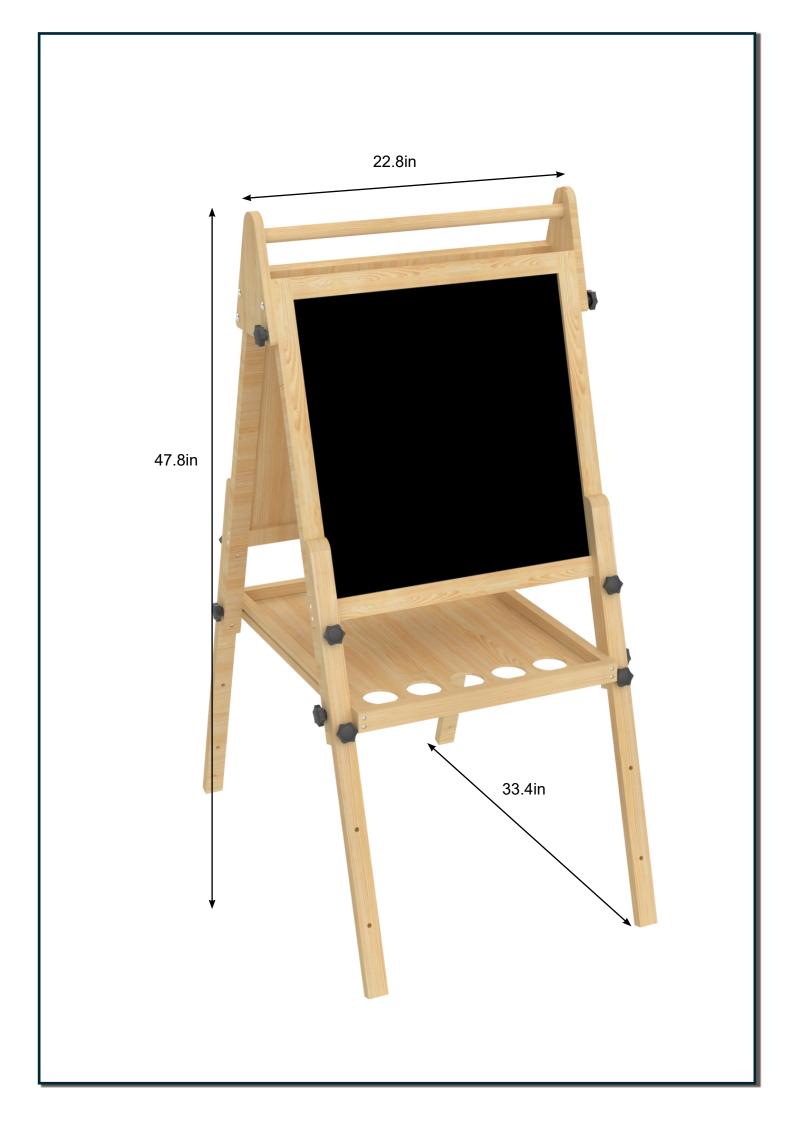

- 3. Compruebe todos los cubrimientos y los pernos para los bordes agudos.

#### INSTRUCCIONES DE INSTALACIÓN

Tenga un taladro eléctrico disponible para el montaje si es posible.

Si usted tiene dificultad en la instalación, por favor póngase en contacto con nosotros para obtener ayuda y obtener video de instalación para referencia.

# Asegúrese de:

- 1. Usted está asmebling con al menos dos personas para asegurarse de que todos los lados y partes están nivelados.
- 2. Usted no atornillas las piezas en demasiado duro o se astillará la madera.
- 3. Siga las instrucciones cuidadosamente.

# CONTACT US BEFORE ASSEMBLY

If you have assembly questions or if you need parts whether they are missing or damaged Call us at 888-697-3931 or email us at info@Avenlur.com