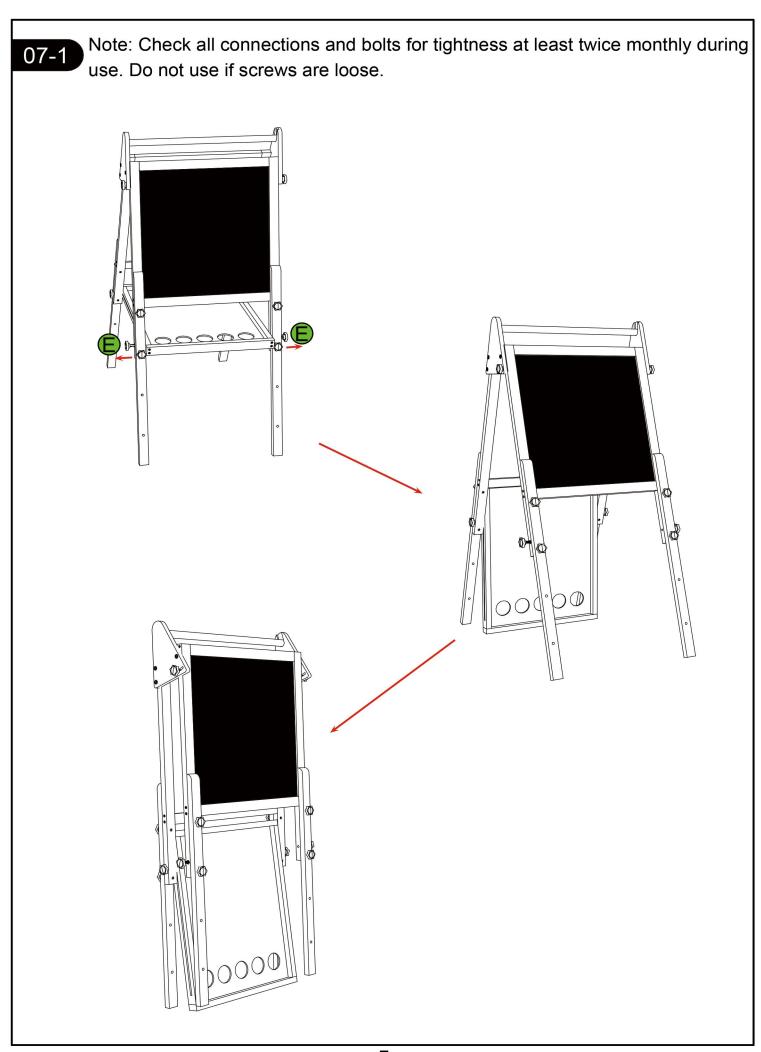

# MAINTENANCE INSTRUCTIONS

- 1. Inspect the product periodically for loose or damaged components. Tighten bolts if need.
- 2. Check all connections and bolts for tightness at least twice monthly during the usage.
- 3. Check all coverings and bolts for sharp edges.

## INSTRUCCIONES DE MANTENIMIENTO

- 1. Inspeccione el producto periódicamente para detectar componentes sueltos o dañados. Apriete los pernos si es neces.
- 2. Compruebe la estanqueidad de todas las conexiones y pernos al menos dos veces al mes durante el uso.
- 3. Compruebe todos los cubrimientos y los pernos para los bordes agudos.