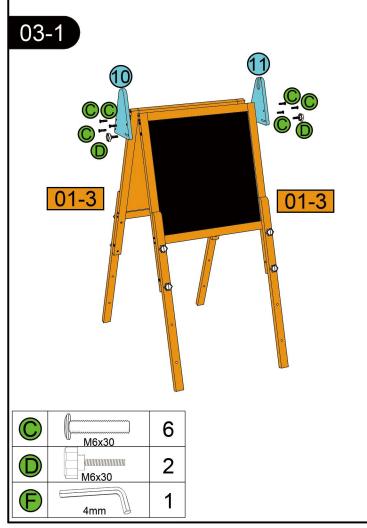

durante el uso.
- 3. Compruebe todos los cubrimientos y los pernos para los bordes agudos.

#### INSTRUCCIONES DE INSTALACIÓN

Tenga un taladro eléctrico disponible para el montaje si es posible.

Si usted tiene dificultad en la instalación, por favor póngase en contacto con nosotros para obtener ayuda y obtener video de instalación para referencia.

# Asegúrese de:

- 1. Usted está asmebling con al menos dos personas para asegurarse de que todos los lados y partes están nivelados.
- 2. Usted no atornillas las piezas en demasiado duro o se astillará la madera.
- 3. Siga las instrucciones cuidadosamente.

# CONTACT US BEFORE ASSEMBLY

If you have assembly questions or if you need parts whether they are missing or damaged Call us at 888-697-3931 or email us at info@Avenlur.com