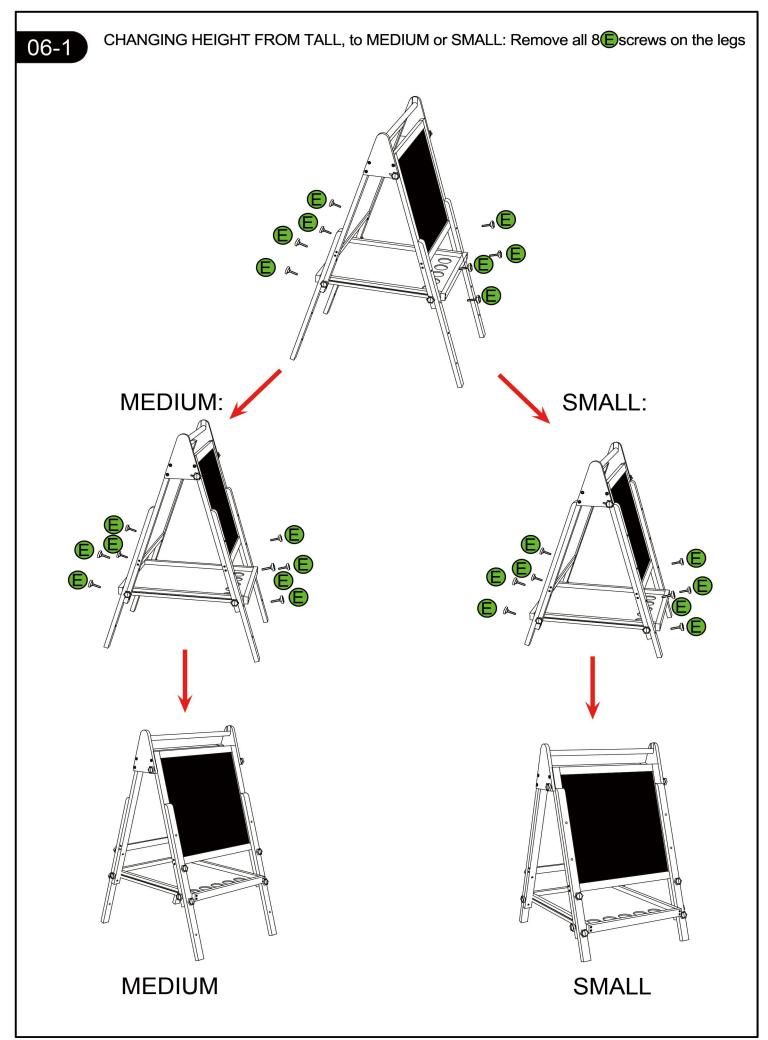

uso.
- 3. Compruebe todos los cubrimientos y los pernos para los bordes agudos.

#### INSTRUCCIONES DE INSTALACIÓN

Tenga un taladro eléctrico disponible para el montaje si es posible.

Si usted tiene dificultad en la instalación, por favor póngase en contacto con nosotros para obtener ayuda y obtener video de instalación para referencia.

# Asegúrese de:

- 1. Usted está asmebling con al menos dos personas para asegurarse de que todos los lados y partes están nivelados.
- 2. Usted no atornillas las piezas en demasiado duro o se astillará la madera.
- 3. Siga las instrucciones cuidadosamente.

# CONTACT US BEFORE ASSEMBLY

If you have assembly questions or if you need parts whether they are missing or damaged Call us at 888-697-3931 or email us at info@Avenlur.com