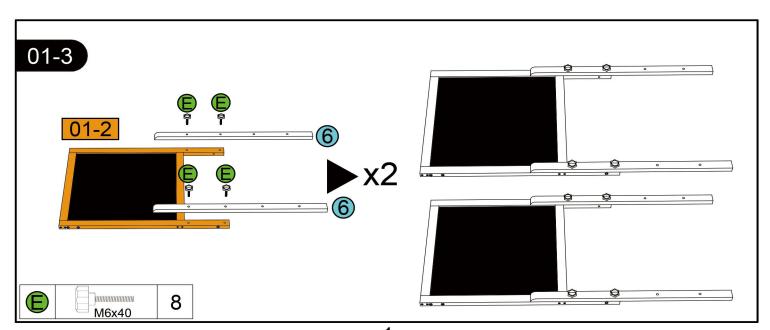

al mes durante el uso.
- 3. Compruebe todos los cubrimientos y los pernos para los bordes agudos.

#### INSTRUCCIONES DE INSTALACIÓN

Tenga un taladro eléctrico disponible para el montaje si es posible.

Si usted tiene dificultad en la instalación, por favor póngase en contacto con nosotros para obtener ayuda y obtener video de instalación para referencia.

# Asegúrese de:

- 1. Usted está asmebling con al menos dos personas para asegurarse de que todos los lados y partes están nivelados.
- 2. Usted no atornillas las piezas en demasiado duro o se astillará la madera.
- 3. Siga las instrucciones cuidadosamente.

# CONTACT US BEFORE ASSEMBLY

If you have assembly questions or if you need parts whether they are missing or damaged Call us at 888-697-3931 or email us at info@Avenlur.com