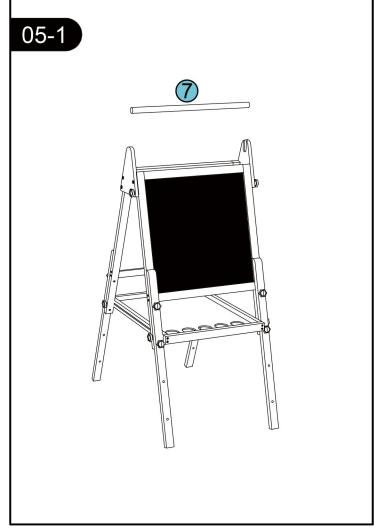

el uso.
- 3. Compruebe todos los cubrimientos y los pernos para los bordes agudos.

#### INSTRUCCIONES DE INSTALACIÓN

Tenga un taladro eléctrico disponible para el montaje si es posible.

Si usted tiene dificultad en la instalación, por favor póngase en contacto con nosotros para obtener ayuda y obtener video de instalación para referencia.

# Asegúrese de:

- 1. Usted está asmebling con al menos dos personas para asegurarse de que todos los lados y partes están nivelados.
- 2. Usted no atornillas las piezas en demasiado duro o se astillará la madera.
- 3. Siga las instrucciones cuidadosamente.

# CONTACT US BEFORE ASSEMBLY

If you have assembly questions or if you need parts whether they are missing or damaged Call us at 888-697-3931 or email us at info@Avenlur.com