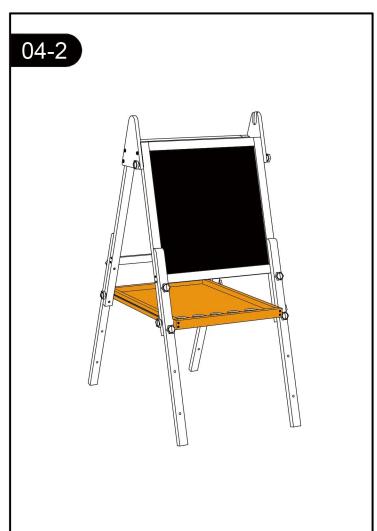

te el uso.
- 3. Compruebe todos los cubrimientos y los pernos para los bordes agudos.

#### INSTRUCCIONES DE INSTALACIÓN

Tenga un taladro eléctrico disponible para el montaje si es posible.

Si usted tiene dificultad en la instalación, por favor póngase en contacto con nosotros para obtener ayuda y obtener video de instalación para referencia.

# Asegúrese de:

- 1. Usted está asmebling con al menos dos personas para asegurarse de que todos los lados y partes están nivelados.
- 2. Usted no atornillas las piezas en demasiado duro o se astillará la madera.
- 3. Siga las instrucciones cuidadosamente.

# CONTACT US BEFORE ASSEMBLY

If you have assembly questions or if you need parts whether they are missing or damaged Call us at 888-697-3931 or email us at info@Avenlur.com