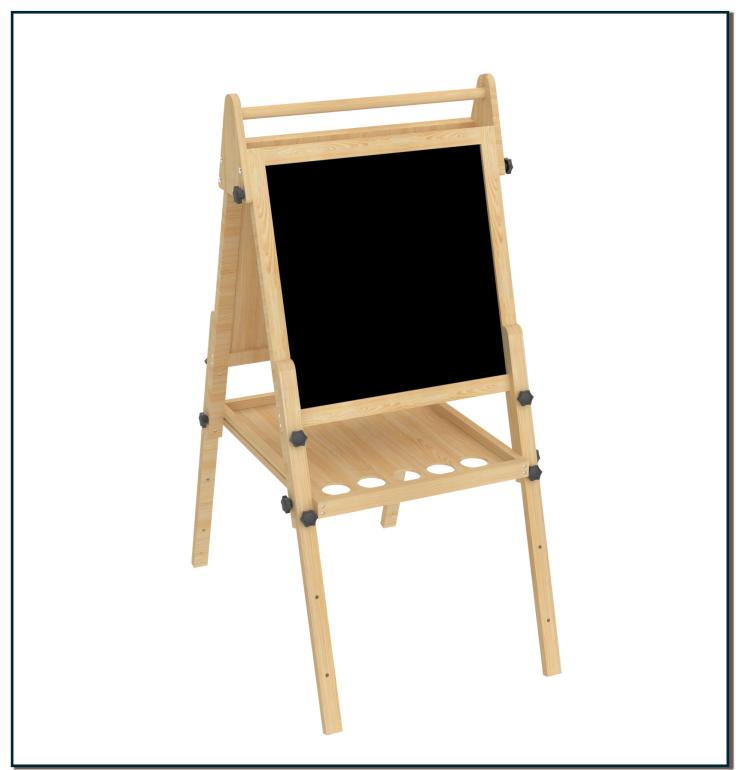

# avenlur Easel by Avenlur



# **Need Help?**

CALL US AT 888.697.3931 / M-F 9AM - 5PM PT (12PM - -8PM ET)
OR EMAIL US AT INFO@AVENLUR.COM



Adult assembly required.

# **▲** WARNING



# CHOKING HAZARD:

Adult assembly required. Keep small assembly parts out of reach of children.



Use under adult supervision.

OBSERVE ALL STATEMENTS AND WARNINGS TO REDUCE THE LIKELIHOOD OF SERIOUS OR FATAL INJURY. SAVE THIS SHEET FOR FUTURE REFERENCE.

## **OPERATION INSTRUCTIONS**

- 1. An adult should always supervise use of this product by children of all ages.
- 2. Instruct children not to attach items to the playground equipment that are not specifically designed for use with the equipment (examples: ropes, clothesline, pet leashes, cables and chain, etc) as they may cause a strangulation hazard or any other hazard.
- 3. Ne