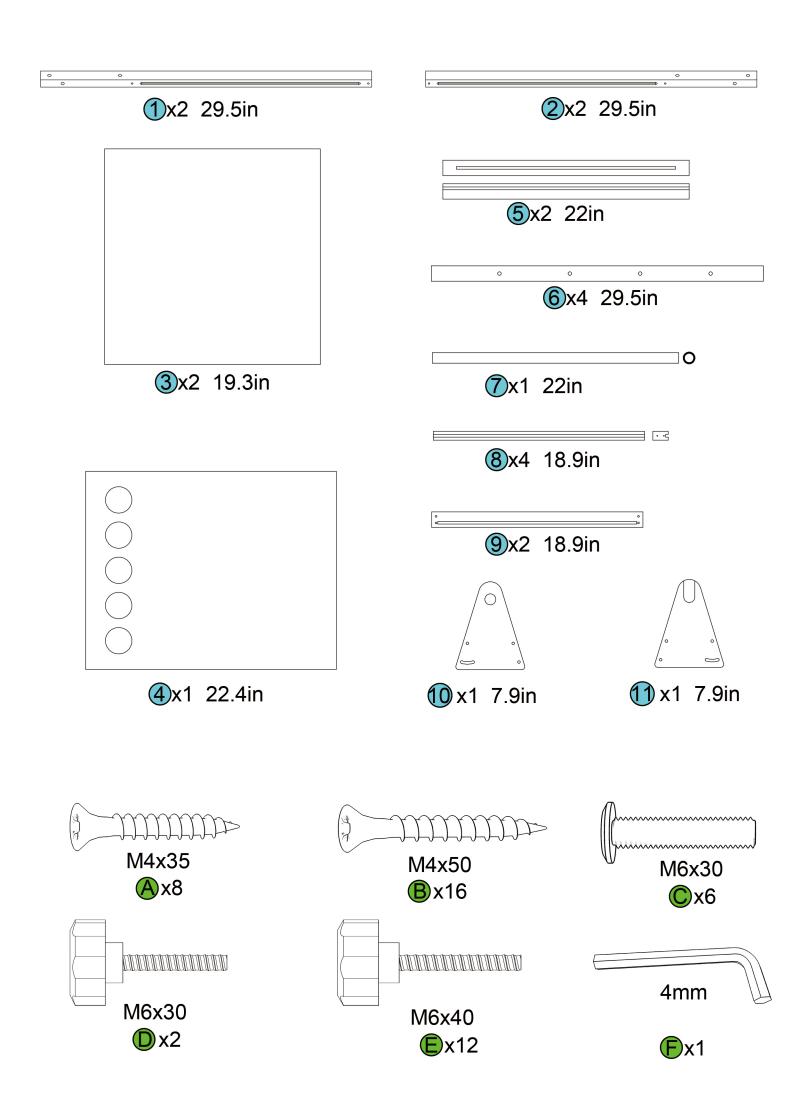

# INSTALLATION INSTRUCTIONS

Please have an electrical drill available for assembly if possible.

If you have difficulty in installation, please contact us for help and get installation video for reference.

#### Please Ensure:

- 1. You are assmebling with at least two people to ensure that all sides and parts are leveled.
- 2. You don't screw the parts in too hard or it will splinter the wood.
- 3. You follow the directions carefully.