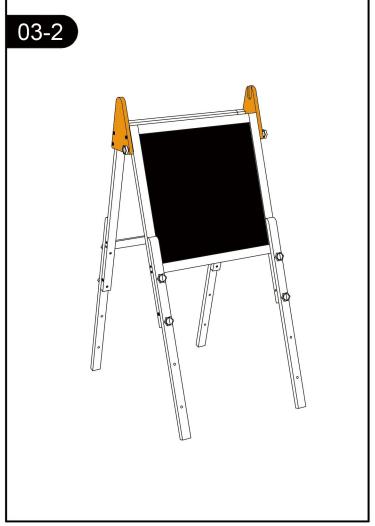

urante el uso.
- 3. Compruebe todos los cubrimientos y los pernos para los bordes agudos.

#### INSTRUCCIONES DE INSTALACIÓN

Tenga un taladro eléctrico disponible para el montaje si es posible.

Si usted tiene dificultad en la instalación, por favor póngase en contacto con nosotros para obtener ayuda y obtener video de instalación para referencia.

# Asegúrese de:

- 1. Usted está asmebling con al menos dos personas para asegurarse de que todos los lados y partes están nivelados.
- 2. Usted no atornillas las piezas en demasiado duro o se astillará la madera.
- 3. Siga las instrucciones cuidadosamente.

# CONTACT US BEFORE ASSEMBLY

If you have assembly questions or if you need parts whether they are missing or damaged Call us at 888-697-3931 or email us at info@Avenlur.com