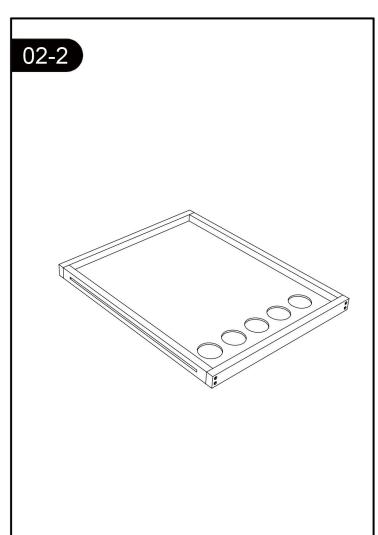

es durante el uso.
- 3. Compruebe todos los cubrimientos y los pernos para los bordes agudos.

#### INSTRUCCIONES DE INSTALACIÓN

Tenga un taladro eléctrico disponible para el montaje si es posible.

Si usted tiene dificultad en la instalación, por favor póngase en contacto con nosotros para obtener ayuda y obtener video de instalación para referencia.

# Asegúrese de:

- 1. Usted está asmebling con al menos dos personas para asegurarse de que todos los lados y partes están nivelados.
- 2. Usted no atornillas las piezas en demasiado duro o se astillará la madera.
- 3. Siga las instrucciones cuidadosamente.

# CONTACT US BEFORE ASSEMBLY

If you have assembly questions or if you need parts whether they are missing or damaged Call us at 888-697-3931 or email us at info@Avenlur.com