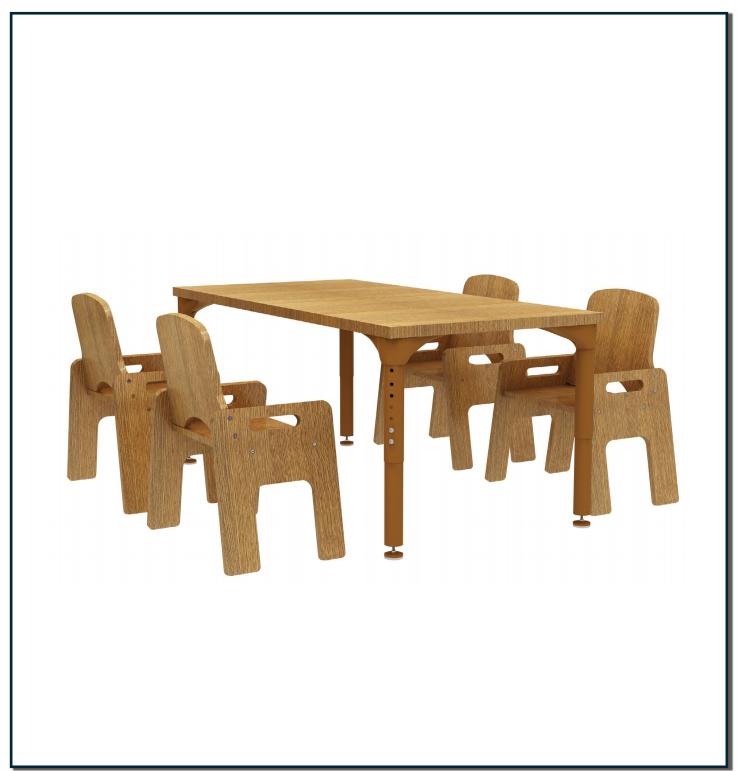

# avenlur Adrian by Avenlur



# **Need Help?**

CALL US AT 888.697.3931 / M-F 9AM - 5PM PT (12PM - -8PM ET)
OR EMAIL US AT INFO@AVENLUR.COM

# **⚠** WARNING

Adult assembly required.

# **⚠** WARNING

Maximum user weight: 110 lbs (50kg) per child.

# **⚠** WARNING



### CHOKING HAZARD:

Adult assembly required. Keep small assembly parts out of reach of children.



Use under adult supervision.

OBSERVE ALL STATEMENTS AND WARNINGS TO REDUCE THE LIKELIHOOD OF SERIOUS OR FATAL INJURY. SAVE THIS SHEET FOR FUTURE REFERENCE.

#### **OPERATION INSTRUCTIONS**

- 1. An adult should always supervise use of this product by children of all ages.
- 2. Maximum weight per user: 110lbs(50kg).
- 3. Instruct children not to attach items to the playground equipment that are not specifically designed for use with the equipment (example