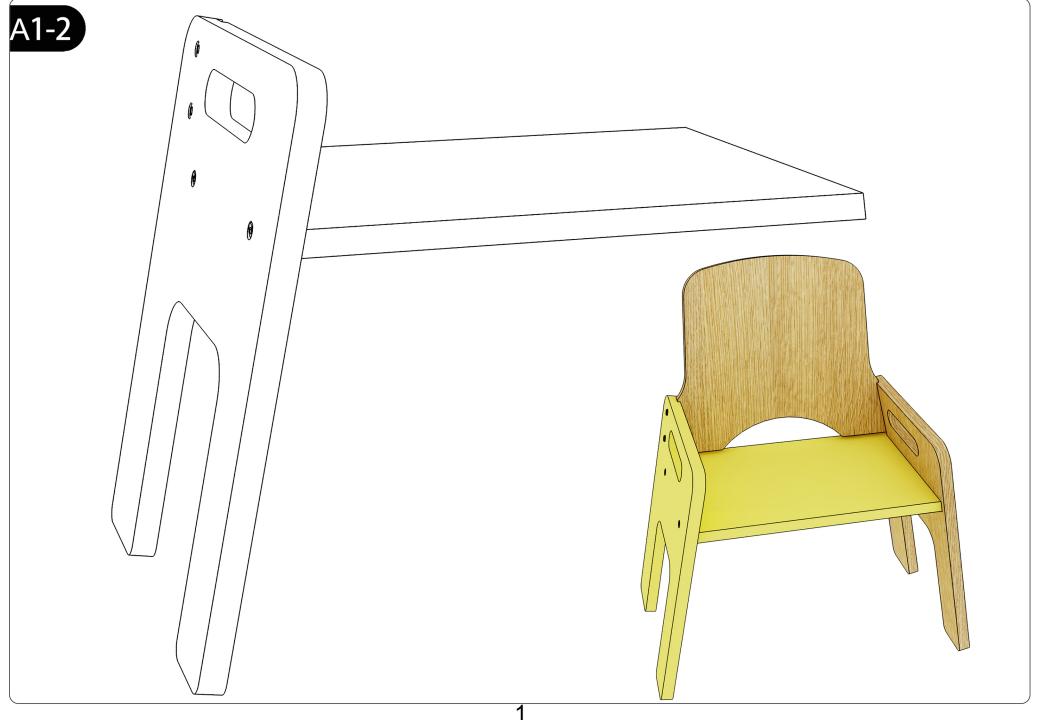

## INSTALLATION INSTRUCTIONS

Please have an electrical drill available for assembly if possible.

If you have difficulty in installation, please contact us for help and get installation video for reference.

#### Please Ensure:

- 1. You are assmebling with at least two people to ensure that all sides and parts are leveled.
- 2. You don't screw the parts in too hard or it will splinter the wood.
- 3. You follow the directions carefully.