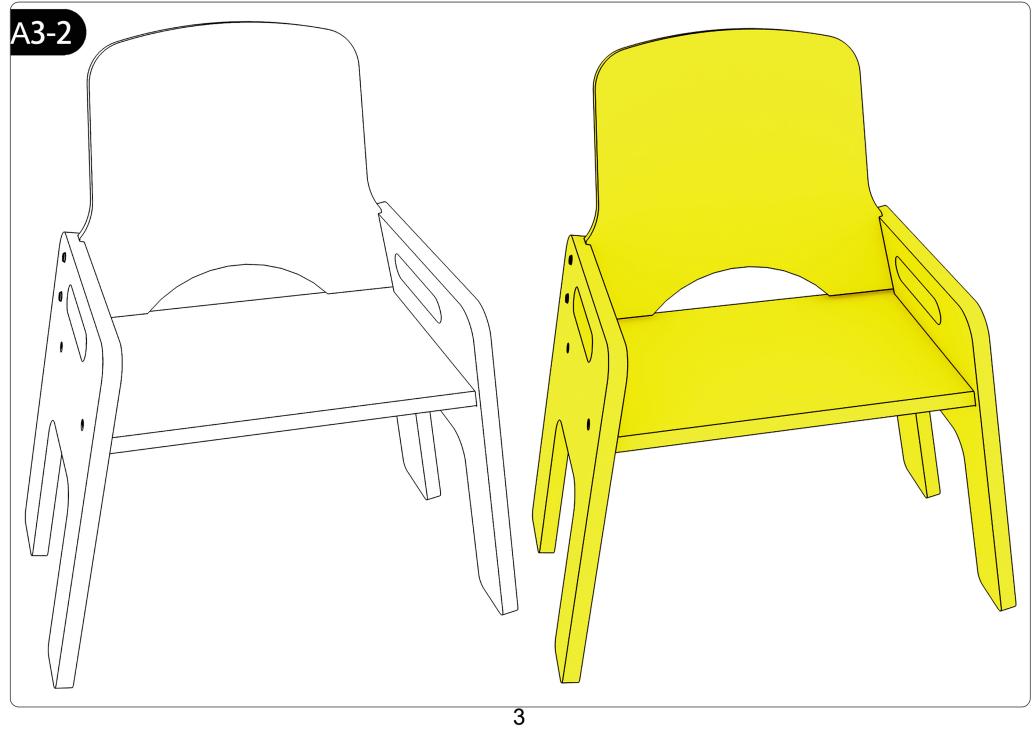

o.
- 3. Compruebe todos los cubrimientos y los pernos para los bordes agudos.

#### INSTRUCCIONES DE INSTALACIÓN

Tenga un taladro eléctrico disponible para el montaje si es posible.

Si usted tiene dificultad en la instalación, por favor póngase en contacto con nosotros para obtener ayuda y obtener video de instalación para referencia.

### Asegúrese de:

- 1. Usted está asmebling con al menos dos personas para asegurarse de que todos los lados y partes están nivelados.
- 2. Usted no atornillas las piezas en demasiado duro o se astillará la madera.
- 3. Siga las instrucciones cuidadosamente.

# CONTACTENOS ANTES DE ENSAMBLAR

Si usted tiene preguntas de ensamblaje o necesita partes, le faltan piezas o estan dañadas.

> Lamenos al 888-697-3931 or escribanos a info@avenlur.com





























# FOR ADDITIONAL ASSISTANCE PLEASE CALL US AT 888-697-3931 M-F 9AM-5PM PT (12PM-8PM ET) OR EMAIL US AT

info@avenlur.com