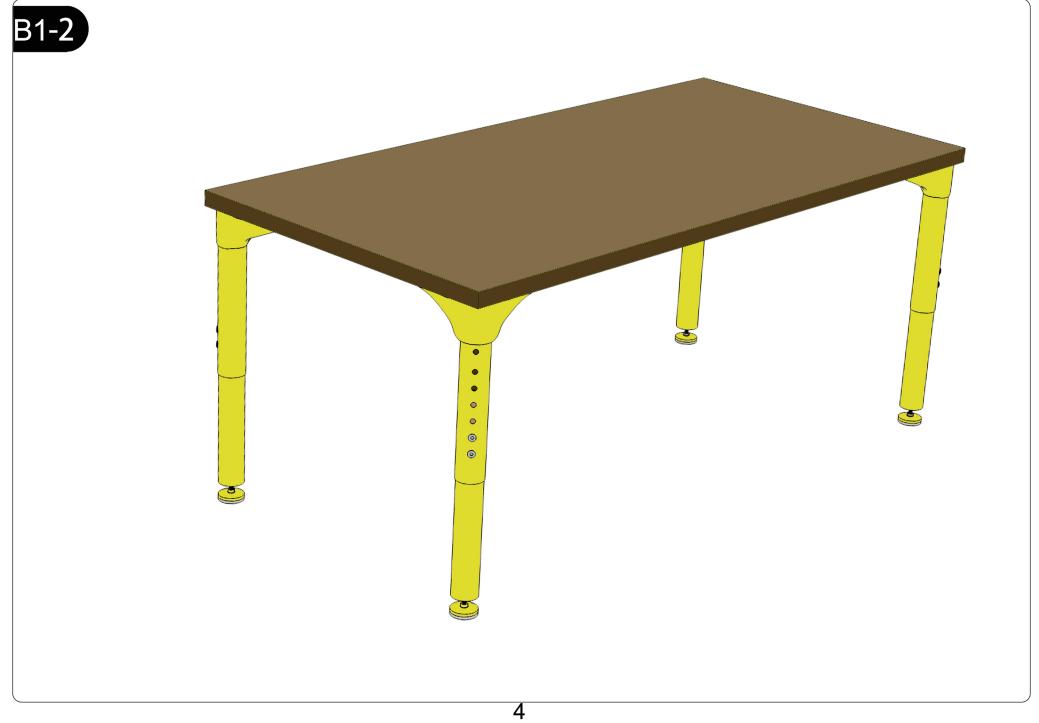

3. Compruebe todos los cubrimientos y los pernos para los bordes agudos.

#### INSTRUCCIONES DE INSTALACIÓN

Tenga un taladro eléctrico disponible para el montaje si es posible.

Si usted tiene dificultad en la instalación, por favor póngase en contacto con nosotros para obtener ayuda y obtener video de instalación para referencia.

### Asegúrese de:

- 1. Usted está asmebling con al menos dos personas para asegurarse de que todos los lados y partes están nivelados.
- 2. Usted no atornillas las piezas en demasiado duro o se astillará la madera.
- 3. Siga las instrucciones cuidadosamente.

# CONTACTENOS ANTES DE ENSAMBLAR

Si usted tiene preguntas de ensamblaje o necesita partes, le faltan piezas o estan dañadas.

> Lamenos al 888-697-3931 or escribanos a info@avenlur.com





























# FOR ADDITIONAL ASSISTANCE PLEASE CALL US AT 888-697-3931 M-F 9AM-5PM PT (12PM-8PM ET) OR EMAIL US AT

info@avenlur.com