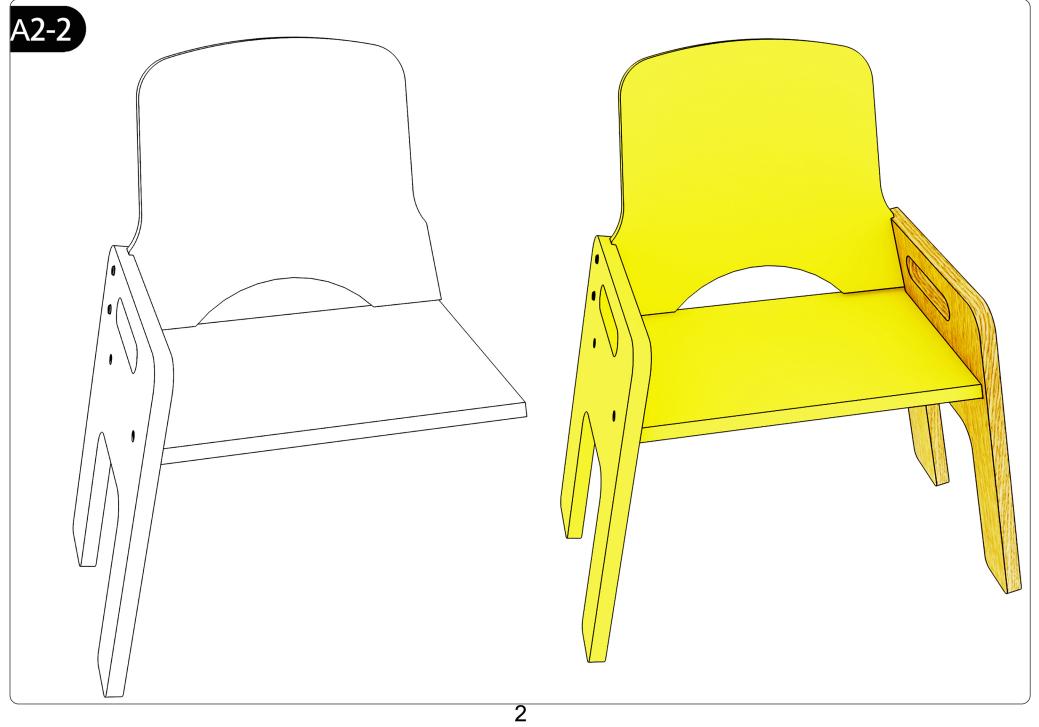

l uso.
- 3. Compruebe todos los cubrimientos y los pernos para los bordes agudos.

#### INSTRUCCIONES DE INSTALACIÓN

Tenga un taladro eléctrico disponible para el montaje si es posible.

Si usted tiene dificultad en la instalación, por favor póngase en contacto con nosotros para obtener ayuda y obtener video de instalación para referencia.

### Asegúrese de:

- 1. Usted está asmebling con al menos dos personas para asegurarse de que todos los lados y partes están nivelados.
- 2. Usted no atornillas las piezas en demasiado duro o se astillará la madera.
- 3. Siga las instrucciones cuidadosamente.

# CONTACTENOS ANTES DE ENSAMBLAR

Si usted tiene preguntas de ensamblaje o necesita partes, le faltan piezas o estan dañadas.

> Lamenos al 888-697-3931 or escribanos a info@avenlur.com





























# FOR ADDITIONAL ASSISTANCE PLEASE CALL US AT 888-697-3931 M-F 9AM-5PM PT (12PM-8PM ET) OR EMAIL US AT

info@avenlur.com