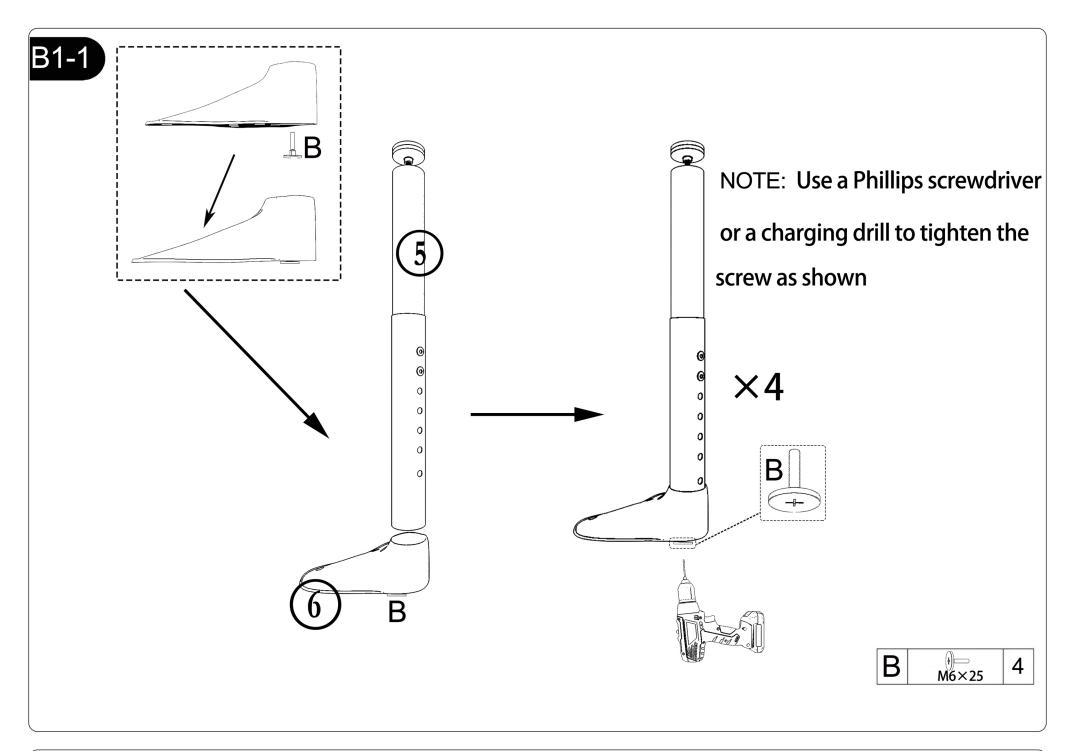

## INSTALLATION INSTRUCTIONS

Please have an electrical drill available for assembly if possible.

If you have difficulty in installation, please contact us for help and get installation video for reference.

#### Please Ensure:

- 1. You are assmebling with at least two people to ensure that all sides and parts are leveled.
- 2. You don't screw the parts in too hard or it will splinter the wood.
- 3. You follow the directions carefully.