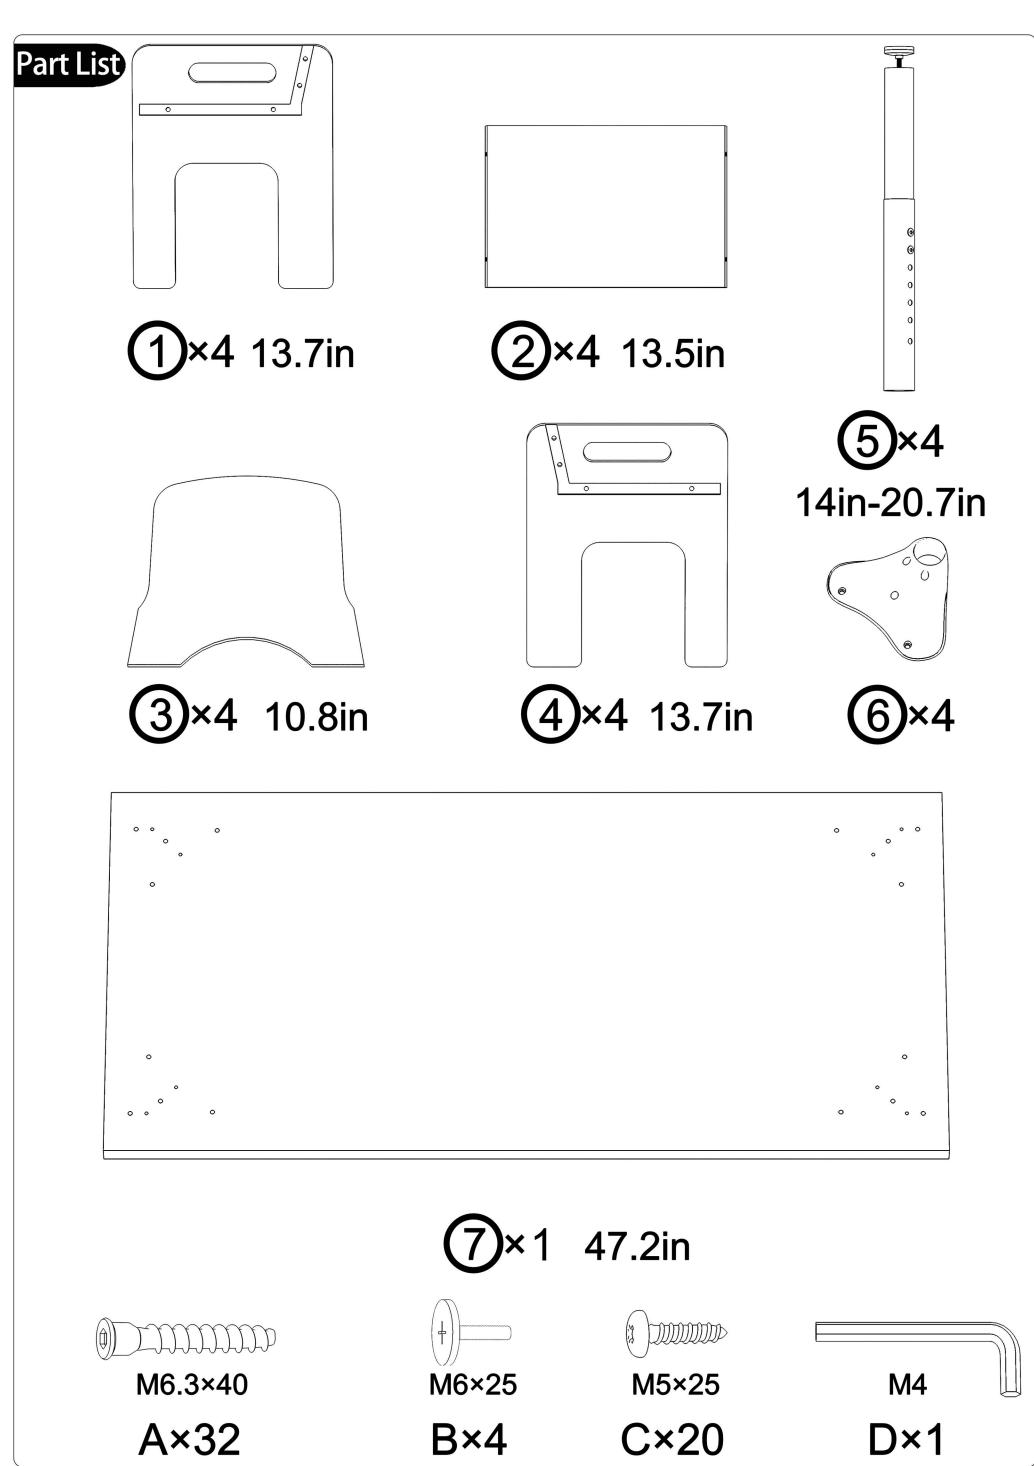

## INSTALLATION INSTRUCTIONS

Please have an electrical drill available for assembly if possible.

If you have difficulty in installation, please contact us for help and get installation video for reference.

#### Please Ensure:

- 1. You are assmebling with at least two people to ensure that all sides and parts are leveled.
- 2. You don't screw the parts in too hard or it will splinter the wood.
- 3. You follow the directions carefully.