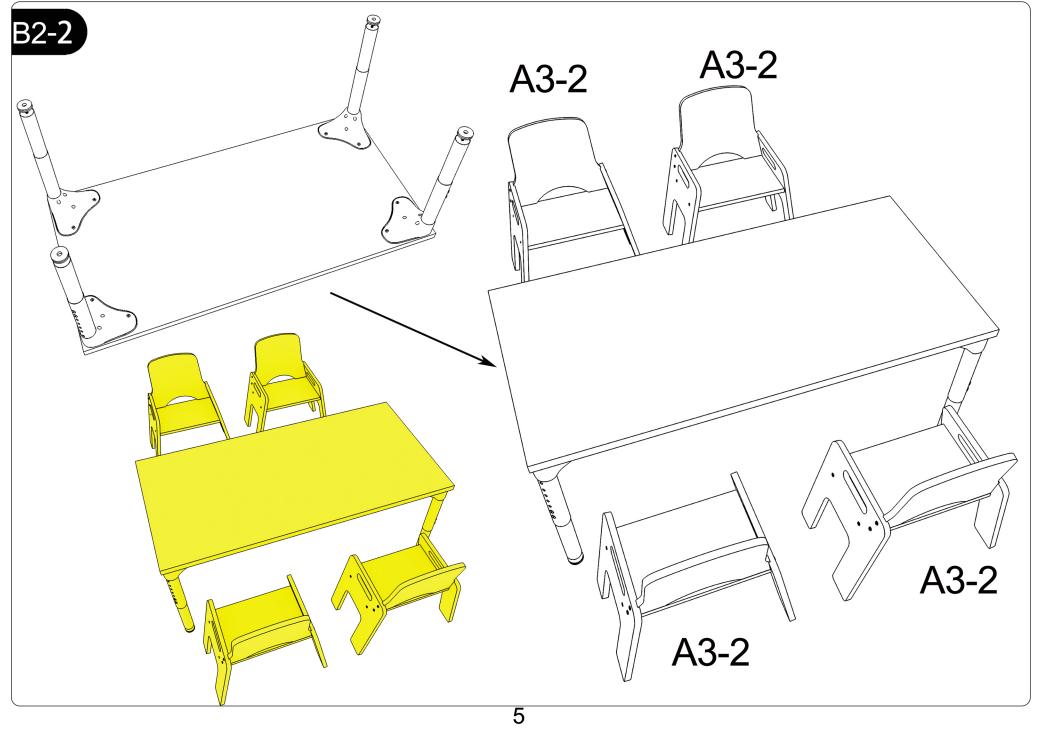

Compruebe todos los cubrimientos y los pernos para los bordes agudos.

#### INSTRUCCIONES DE INSTALACIÓN

Tenga un taladro eléctrico disponible para el montaje si es posible.

Si usted tiene dificultad en la instalación, por favor póngase en contacto con nosotros para obtener ayuda y obtener video de instalación para referencia.

### Asegúrese de:

- 1. Usted está asmebling con al menos dos personas para asegurarse de que todos los lados y partes están nivelados.
- 2. Usted no atornillas las piezas en demasiado duro o se astillará la madera.
- 3. Siga las instrucciones cuidadosamente.

# CONTACTENOS ANTES DE ENSAMBLAR

Si usted tiene preguntas de ensamblaje o necesita partes, le faltan piezas o estan dañadas.

> Lamenos al 888-697-3931 or escribanos a info@avenlur.com





























# FOR ADDITIONAL ASSISTANCE PLEASE CALL US AT 888-697-3931 M-F 9AM-5PM PT (12PM-8PM ET) OR EMAIL US AT

info@avenlur.com