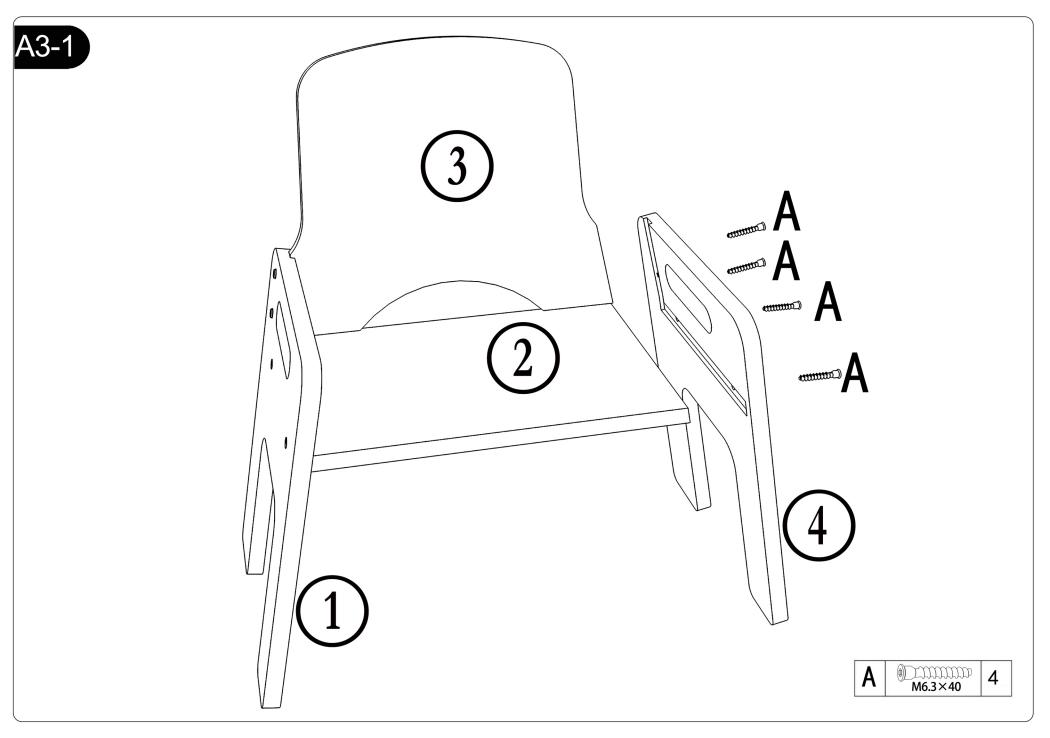

uso.
- 3. Compruebe todos los cubrimientos y los pernos para los bordes agudos.

#### INSTRUCCIONES DE INSTALACIÓN

Tenga un taladro eléctrico disponible para el montaje si es posible.

Si usted tiene dificultad en la instalación, por favor póngase en contacto con nosotros para obtener ayuda y obtener video de instalación para referencia.

### Asegúrese de:

- 1. Usted está asmebling con al menos dos personas para asegurarse de que todos los lados y partes están nivelados.
- 2. Usted no atornillas las piezas en demasiado duro o se astillará la madera.
- 3. Siga las instrucciones cuidadosamente.

# CONTACTENOS ANTES DE ENSAMBLAR

Si usted tiene preguntas de ensamblaje o necesita partes, le faltan piezas o estan dañadas.

> Lamenos al 888-697-3931 or escribanos a info@avenlur.com





























# FOR ADDITIONAL ASSISTANCE PLEASE CALL US AT 888-697-3931 M-F 9AM-5PM PT (12PM-8PM ET) OR EMAIL US AT

info@avenlur.com