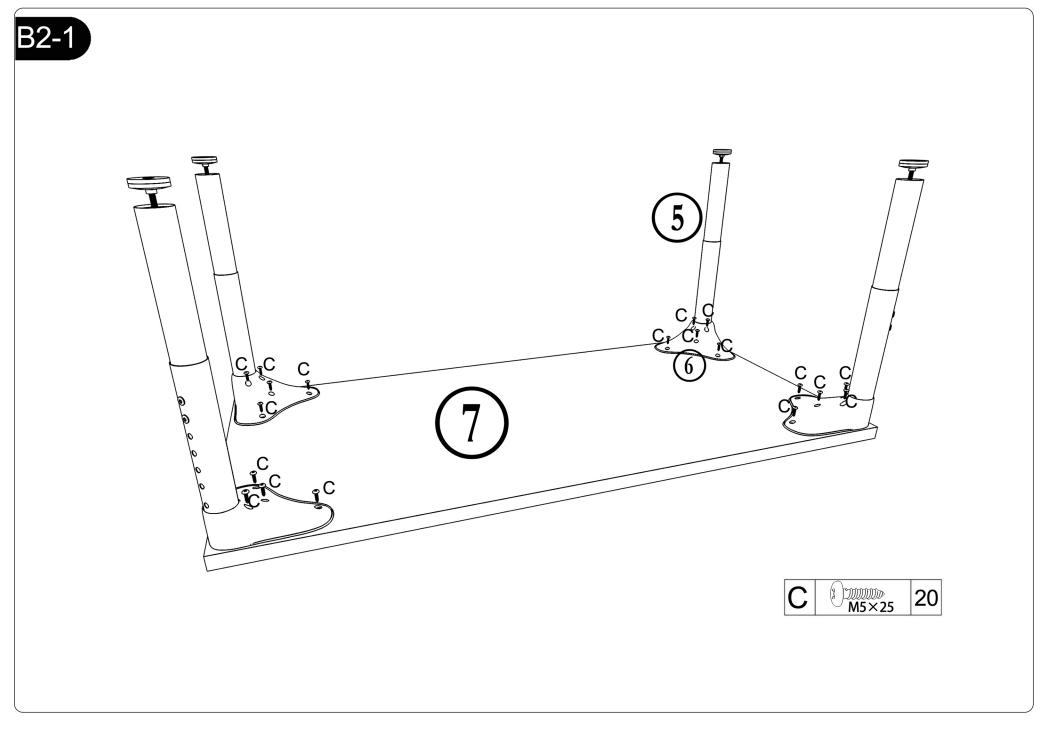

## INSTALLATION INSTRUCTIONS

Please have an electrical drill available for assembly if possible.

If you have difficulty in installation, please contact us for help and get installation video for reference.

#### Please Ensure:

- 1. You are assmebling with at least two people to ensure that all sides and parts are leveled.
- 2. You don't screw the parts in too hard or it will splinter the wood.
- 3. You follow the directions carefully.