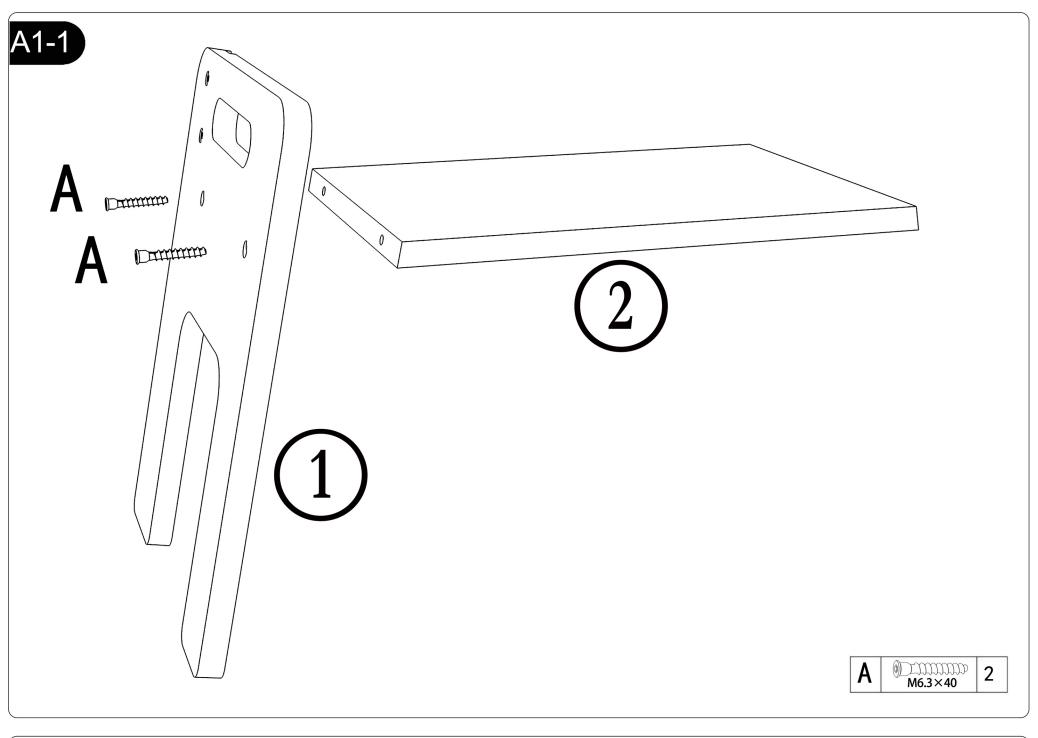

## INSTALLATION INSTRUCTIONS

Please have an electrical drill available for assembly if possible.

If you have difficulty in installation, please contact us for help and get installation video for reference.

#### Please Ensure:

- 1. You are assmebling with at least two people to ensure that all sides and parts are leveled.
- 2. You don't screw the parts in too hard or it will splinter the wood.
- 3. You follow the directions carefully.