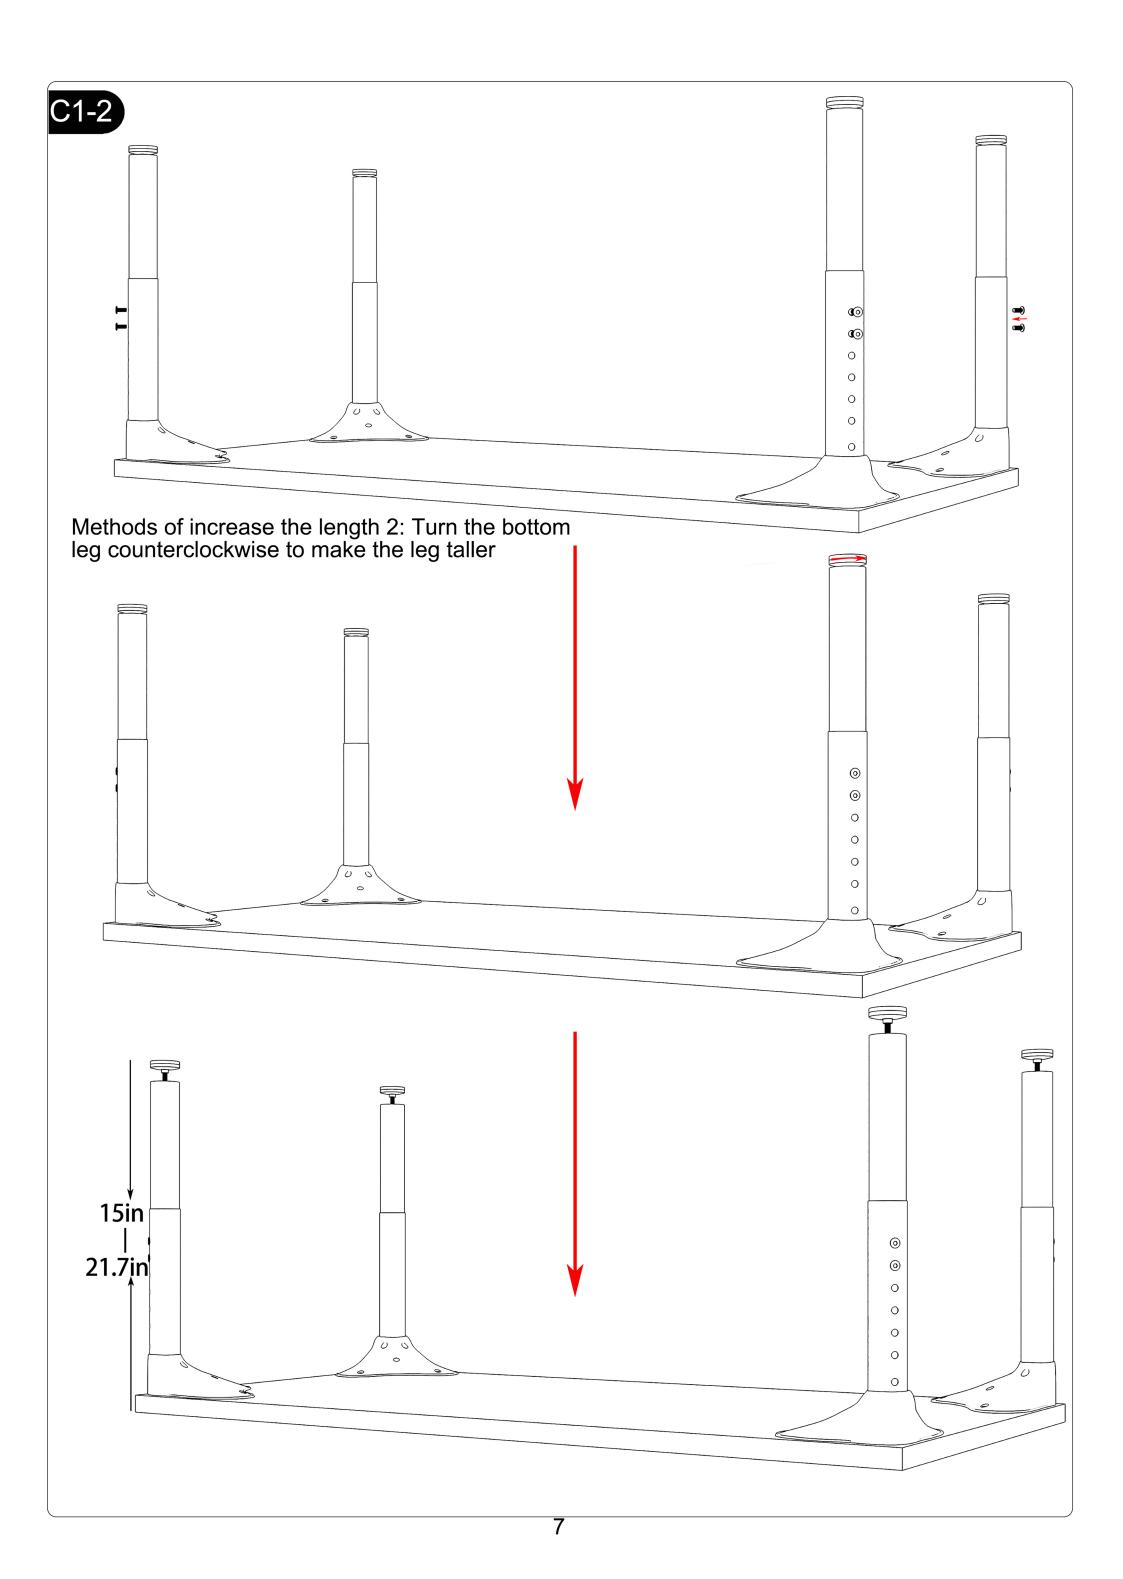

## INSTALLATION INSTRUCTIONS

Please have an electrical drill available for assembly if possible.

If you have difficulty in installation, please contact us for help and get installation video for reference.

#### Please Ensure:

- 1. You are assmebling with at least two people to ensure that all sides and parts are leveled.
- 2. You don't screw the parts in too hard or it will splinter the wood.
- 3. You follow the directions carefully.