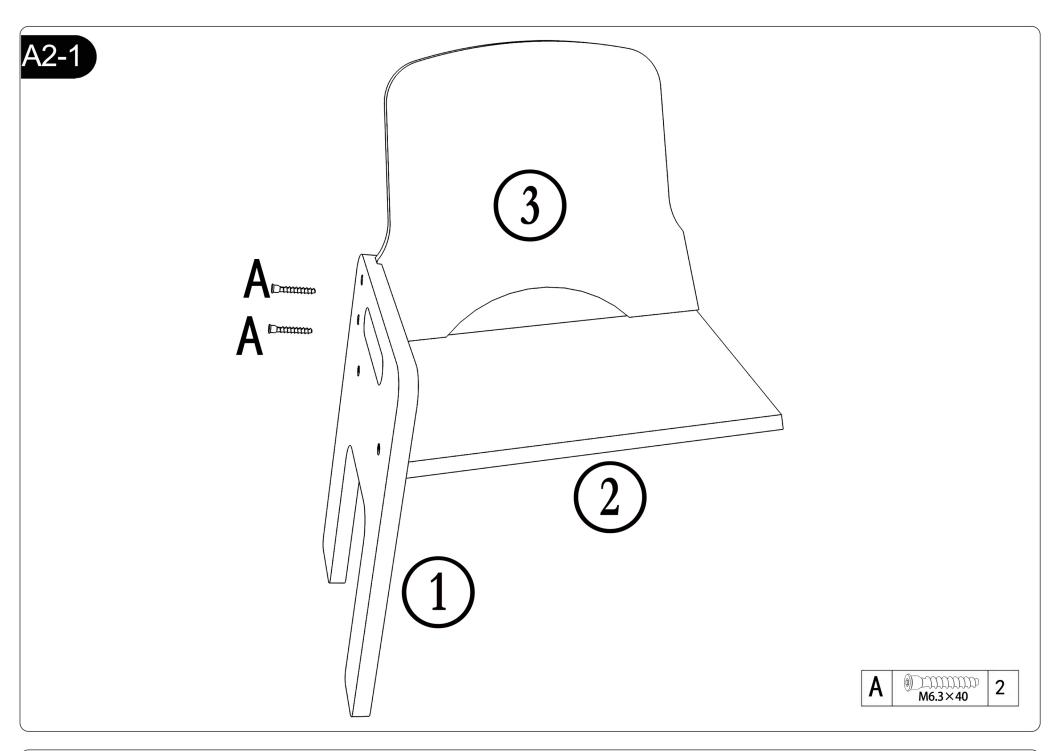

el uso.
- 3. Compruebe todos los cubrimientos y los pernos para los bordes agudos.

#### INSTRUCCIONES DE INSTALACIÓN

Tenga un taladro eléctrico disponible para el montaje si es posible.

Si usted tiene dificultad en la instalación, por favor póngase en contacto con nosotros para obtener ayuda y obtener video de instalación para referencia.

### Asegúrese de:

- 1. Usted está asmebling con al menos dos personas para asegurarse de que todos los lados y partes están nivelados.
- 2. Usted no atornillas las piezas en demasiado duro o se astillará la madera.
- 3. Siga las instrucciones cuidadosamente.

# CONTACTENOS ANTES DE ENSAMBLAR

Si usted tiene preguntas de ensamblaje o necesita partes, le faltan piezas o estan dañadas.

> Lamenos al 888-697-3931 or escribanos a info@avenlur.com





























# FOR ADDITIONAL ASSISTANCE PLEASE CALL US AT 888-697-3931 M-F 9AM-5PM PT (12PM-8PM ET) OR EMAIL US AT

info@avenlur.com