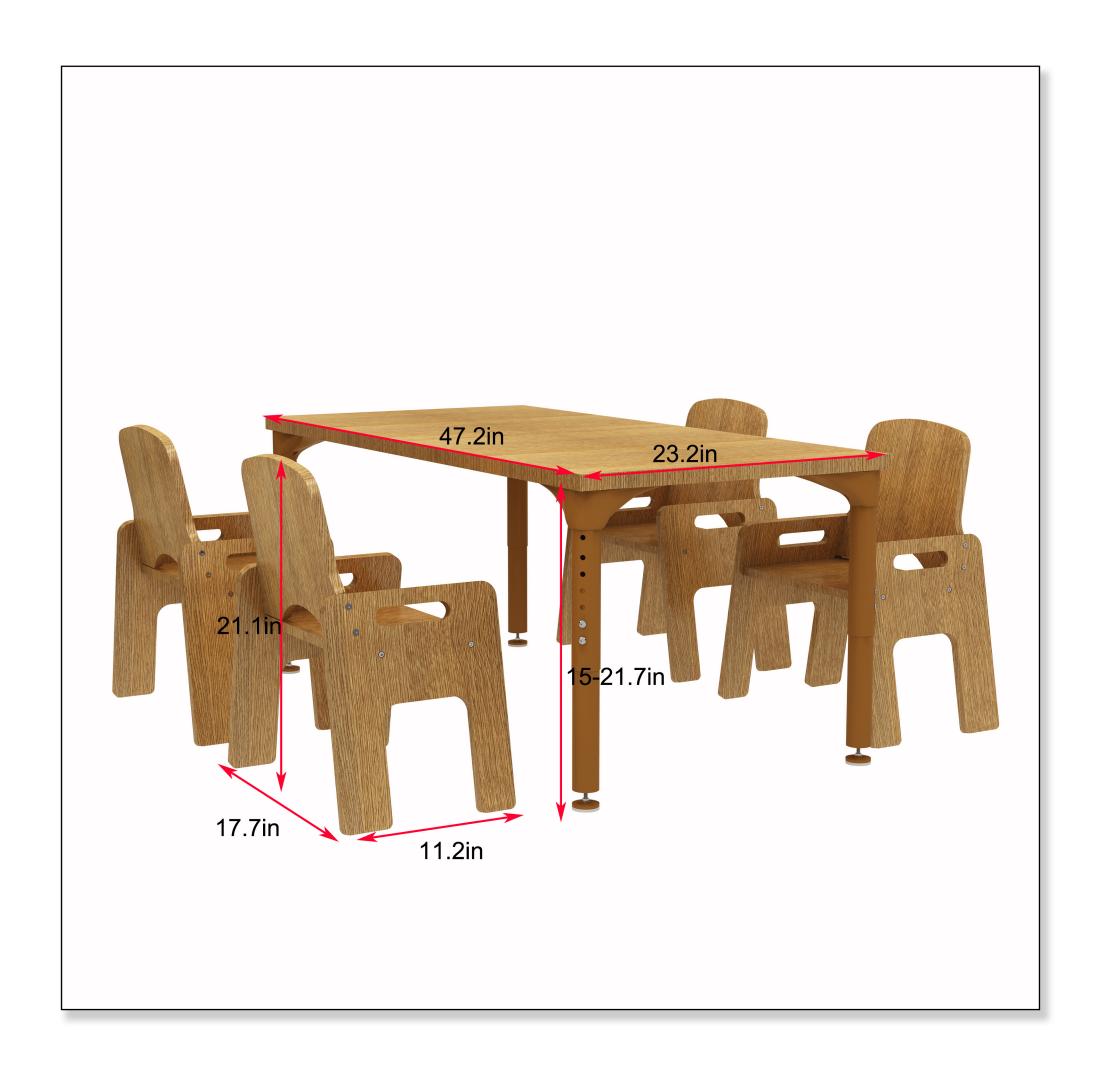

# **⚠** WARNING

Maximum user weight: 110 lbs (50kg) per child.

# **ADVERTENCIA**

Peso máximo del usuario: 50kg por niño.