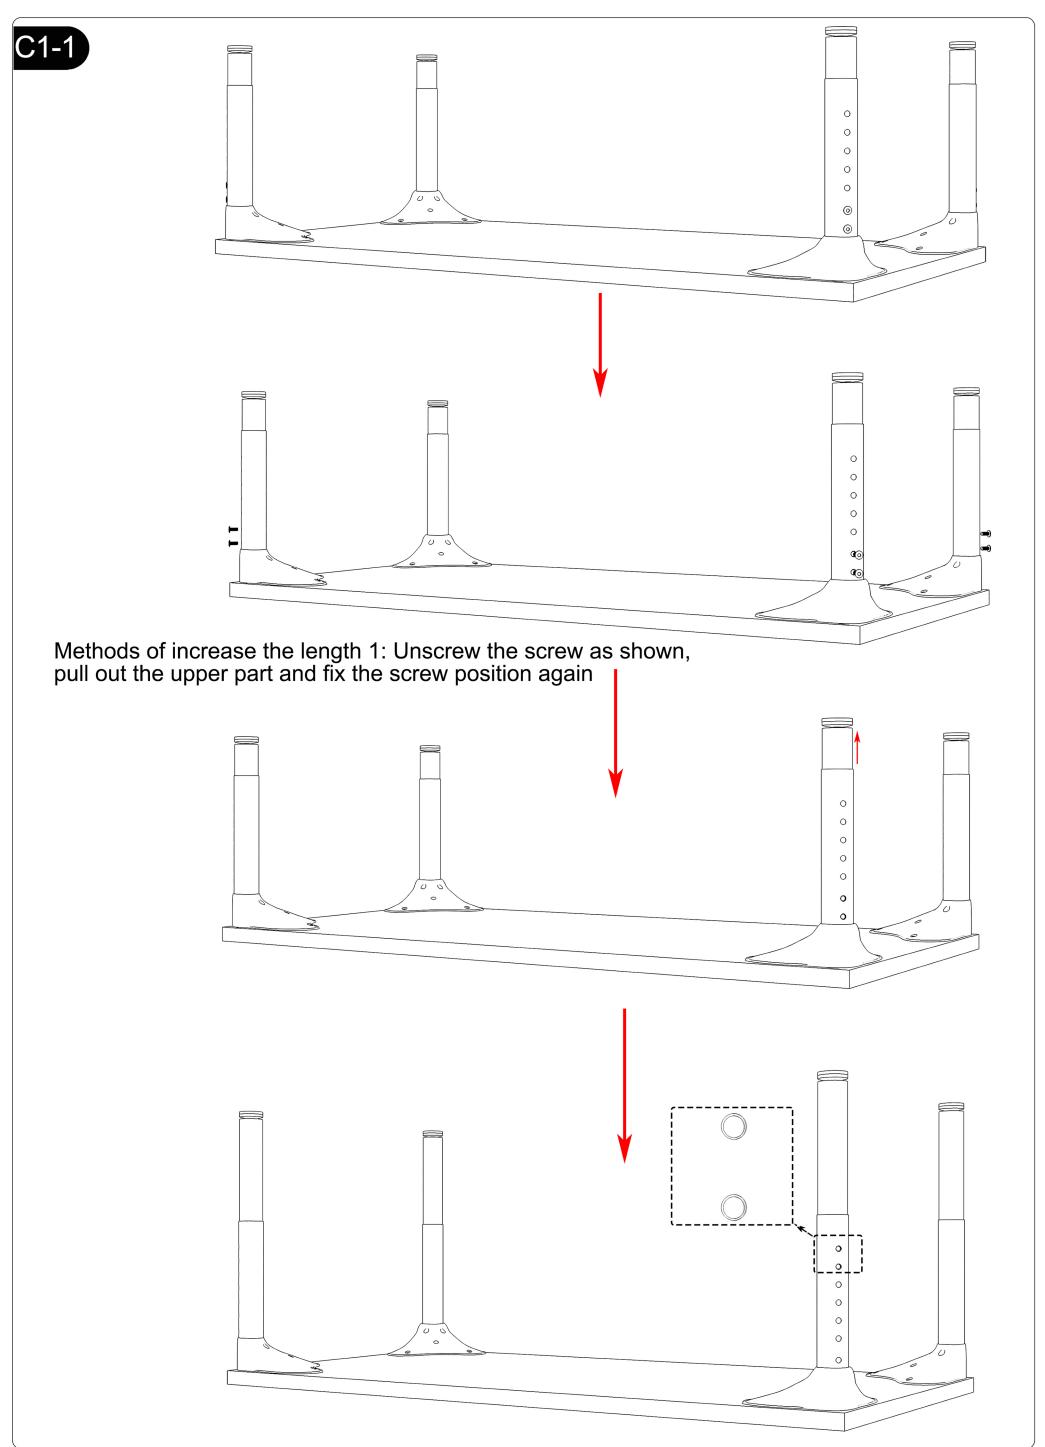

## INSTALLATION INSTRUCTIONS

Please have an electrical drill available for assembly if possible.

If you have difficulty in installation, please contact us for help and get installation video for reference.

#### Please Ensure:

- 1. You are assmebling with at least two people to ensure that all sides and parts are leveled.
- 2. You don't screw the parts in too hard or it will splinter the wood.
- 3. You follow the directions carefully.